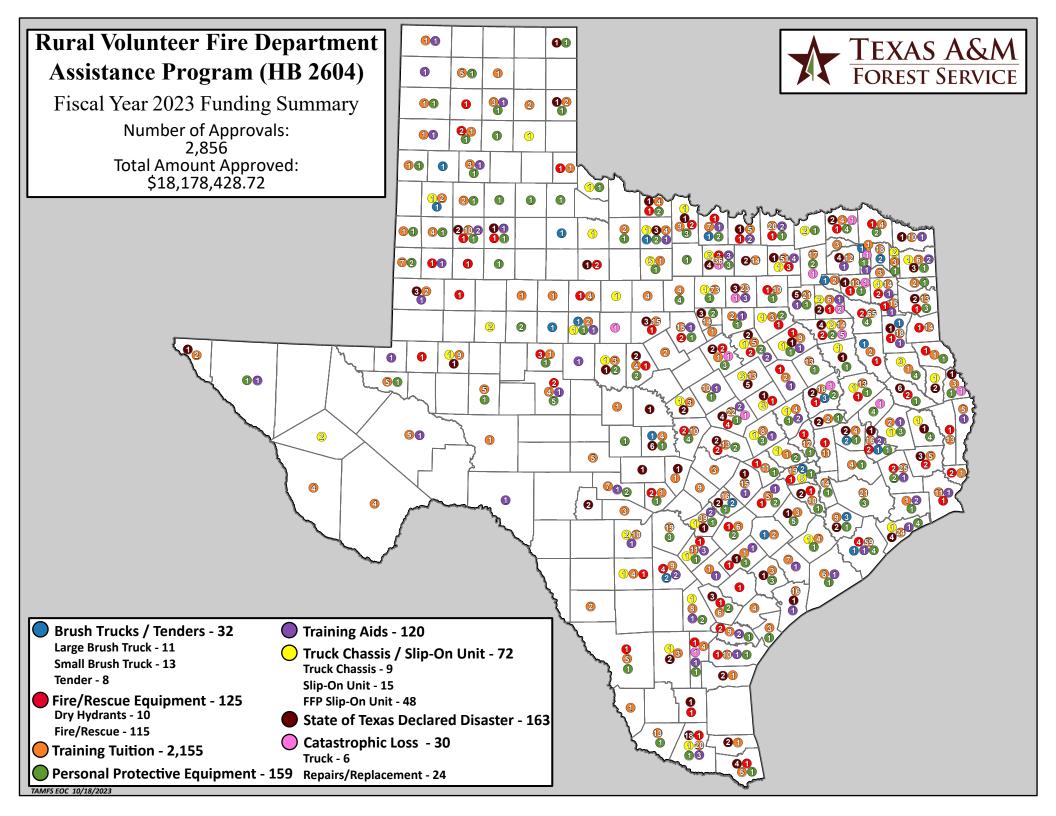

### VFD Assistance Grants

In FY 2023, VFD Assistance Grant funds were apportioned by Region at the beginning of the year as follows:

| WEST TEXAS | CENTRAL TEXAS | EAST TEXAS |
|------------|---------------|------------|
| 22%        | 55%           | 23%        |

These allocations correspond to the location of the state's approximately 1,535 volunteer fire departments.

The FY 2023 VFD Assistance Grants budget was \$16,799,313. Program administration costs (including program delivery) are authorized at 7%. For FY 2023, administrative costs were 4.89%. Priority was placed on approving outstanding grant applications for fire trucks. Actual grant funds awarded were distributed as follows:

| WEST TEXAS | <b>CENTRAL TEXAS</b> | EAST TEXAS |
|------------|----------------------|------------|
| 20.19%     | 56.33%               | 23.48%     |

The agency conducted funding meetings in October, June, and August. The following is a summary of the grant awards by category:

**Regular Grant Awards** 

| Category                            | Number of Grants<br>Awarded                   | Dollar Value of<br>Grants |
|-------------------------------------|-----------------------------------------------|---------------------------|
| Fire Trucks                         | 32                                            | \$ 6,082,337.22           |
| Fire Truck Chassis / Slip-On Units  | 72                                            | \$ 2,008,156.78           |
| Fire/Rescue Equipment               | 125                                           | \$ 2,301,812.83           |
| Personal Protective Equipment (PPE) | 159                                           | \$ 3,103257.75            |
| Training Tuition / Aids             | 2,275<br>2,155 (4,782 Students)<br>120 - Aids | \$ 2,953,428.45           |
| Total                               | 2,663                                         | \$ 16,448,993.03          |

**Emergency Grant Awards - Catastrophic Loss** 

| Category            | Number of Grants<br>Awarded | Dollar Value of<br>Grants |
|---------------------|-----------------------------|---------------------------|
| Trucks              | 6                           | \$ 463,182.58             |
| Repairs/Replacement | 24                          | \$ 253,392.67             |
| Total               | 30                          | \$ 716,575.25             |

**Emergency Grant Awards - Declared State of Disaster** 

| Emergency Grant II wards Deciared | Number of Grants | Dollar Value of |
|-----------------------------------|------------------|-----------------|
| Category                          | Awarded          | Grants          |
| Immediate Assistance              | 93               | \$ 422,536.59   |
| Additional Assistance             | 43               | \$ 246,008.16   |
| Repairs/Replacement               | 27               | \$ 344,315.69   |
| Total                             | 163              | \$ 1,012,860.44 |