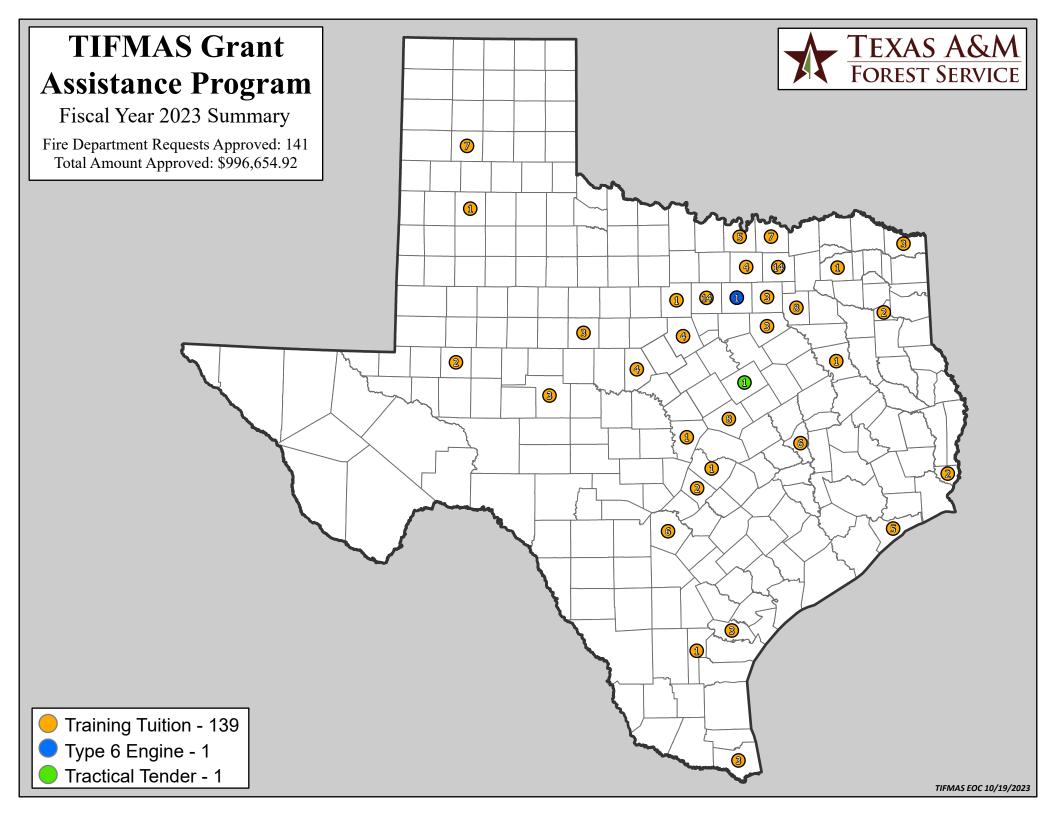

### **TIFMAS Grants**

The FY 2023 TIFMAS Grants budget was \$1,000,000. Grant funds were apportioned 80% to vehicles and 20% to training tuitions. Vehicle grants were approved and assigned to applicants within two of the eight branches in the state to meet strategic needs. The following is a summary of TIFMAS grant awards by category:

| Category         | Number of Grants<br>Awarded | Dollar Value of<br>Grants |
|------------------|-----------------------------|---------------------------|
| Fire Trucks      | 2                           | \$ 903,126.00             |
| Training Tuition | 139<br>309 - Students       | \$ 93,528.92              |
| Total            | 141                         | \$ 996,654.92             |